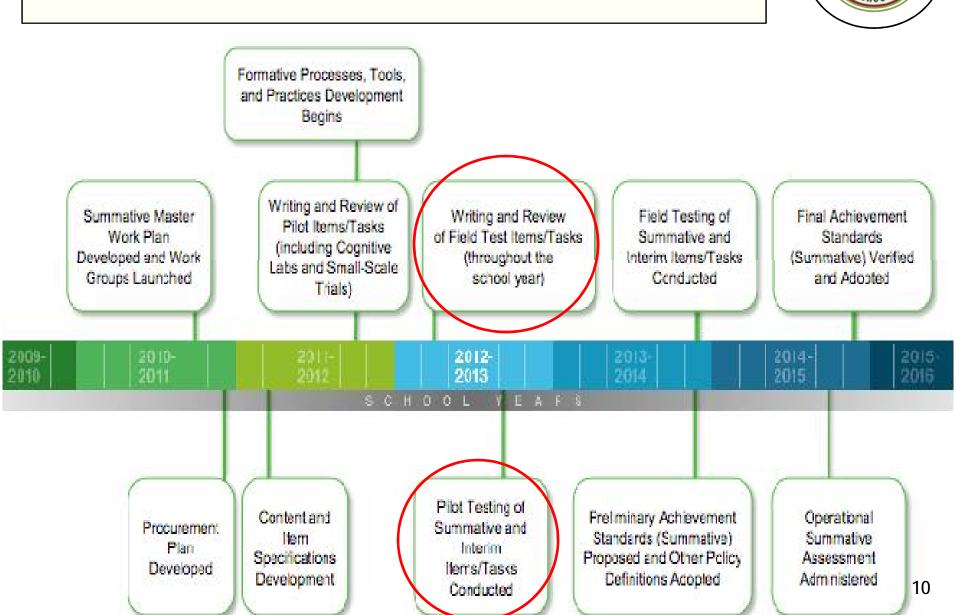

## **SBAC** Timeline

# Jetting to the Core

## SAUSD's Involvement in SBAC Pilots

STAR Computer-based Testing (CBT) Tryout

The STAR computer-based testing tryout was a trial run of computer-based testing. It took place throughout California from October 1–12, 2012 and at Segerstromand Lathrop SAUSD.

## SBAC Scientific Pilot Test

| School     | Grade/Subject<br>Tested                                 | Testing Window                         |
|------------|---------------------------------------------------------|----------------------------------------|
| Garfield   | 5 <sup>th</sup> grade Math                              | 4/1/13-4/12/13                         |
| Harvey     | 3 <sup>rd</sup> grade Math<br>4 <sup>th</sup> grade ELA | 4/1/13-4/12/13                         |
| Kennedy    | 5 <sup>th</sup> grade ELA                               | 4/1/13-4/12/13                         |
| Madison    | 5 <sup>th</sup> grade ELA<br>6 <sup>th</sup> grade ELA  | 4/1/13-4/12/13                         |
| Pio Pico   | 5 <sup>th</sup> grace Math                              | 4/1/13-4/12/13                         |
| Villa —    | 7 <sup>th</sup> grade ELA                               | 3/6/13-3/21/13 (excuding 3/12 & 3/13)  |
| VIIId      | 6 <sup>th</sup> grace Math                              | 3/14/13-3/27/13                        |
| Mendez     | 7 <sup>th</sup> grace Math                              | 2/20/13-3/5/13                         |
| ivieridez  | 8 <sup>th</sup> grade ELA                               | 3/6/13-3/21/13 (excluding 3/12 & 3/13) |
| MacArthur  | 8 <sup>th</sup> grace Math                              | 2/20/13-3/5/13                         |
|            | 9 <sup>th</sup> grace Math                              | 3/6/13-3/21/13 (excluding 3/12 & 3/13) |
| Saddleback | 11 <sup>th</sup> grade<br>Math                          | 3/14/13-3/27/13                        |

Volunteer Sites included Washington, Sierra and Spurgeon

**Superior Standards** 

**Supportive School Climate** 

## jetting to the Core

## SAUSD's Involvement in SBAC Pilots

- Spring 2014 school and student sampling procedures are under development
- Test scheduling options are being explored
- CDE will recommend to SBE that California request the Double Testing Waiver