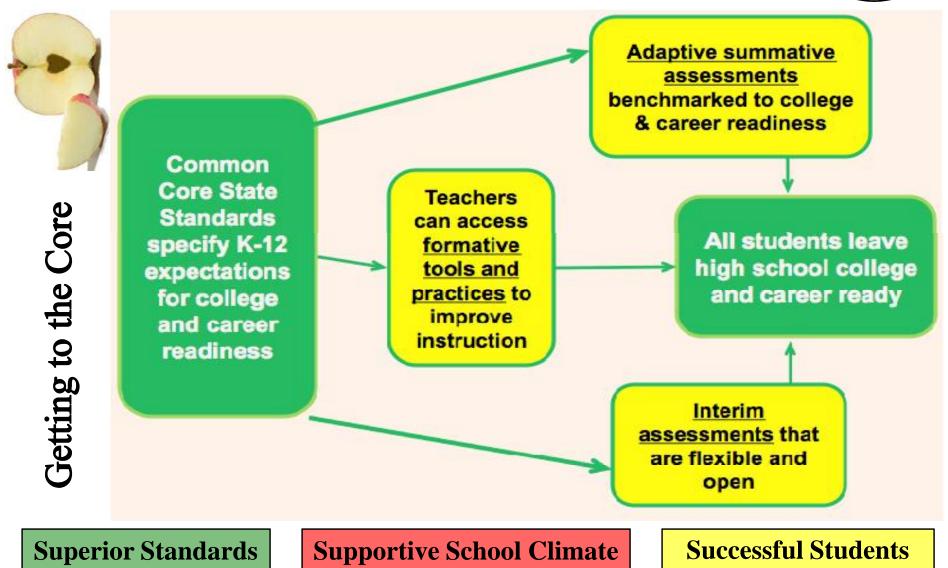

## Common Core State Standards

Jetting to the Core

Define the knowledge and skills students need for college and career

- Developed voluntarily and cooperatively by states; more than 40 states have adopted
- Provide clear, consistent standards in English language arts/literacy and mathematics

## SBAC Assessment System Components

Assessment system balances summative, interim and formative components of ELA and mathematics:

- Summative Assessment (Computer Adaptive)
  - Mandatory comprehensive assessment in grades 3-8 and 11 (testing window from March 18 June 6, 2014 to support accountability and measure growth)
  - Selected response, short constructed response, extended constructed response, technology enhanced and performance tasks

## SBAC Assessment System Components

- Interim Assessments (Computer Adaptive)
  - Optional comprehensive and content-cluster assessments
  - Available for administration throughout the year
  - Selected response, short constructed response, extended constructed response, technology enhanced and performance tasks
- Formative Process and Tools (Paper and Pencil)
  - Optional resources for improving instruction
  - Assessment literacy