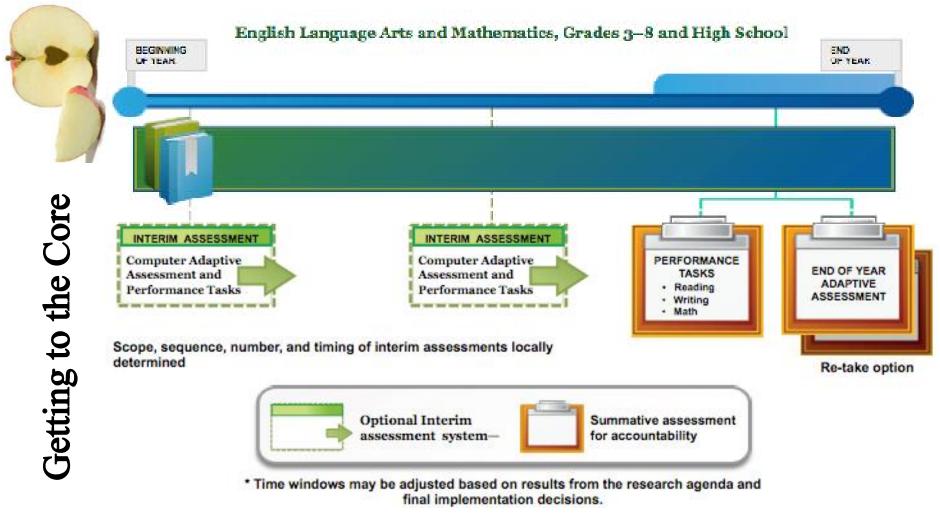

## SBAC Assessment System Components

Assessment system balances summative, interim and formative components of ELA and mathematics:

- Summative Assessment (Computer Adaptive)
  - Mandatory comprehensive assessment in grades 3-8 and 11 (testing window from March 18 June 6, 2014 to support accountability and measure growth)
  - Selected response, short constructed response, extended constructed response, technology enhanced and performance tasks

## SBAC Assessment System Components

- Interim Assessments (Computer Adaptive)
  - Optional comprehensive and content-cluster assessments
  - Available for administration throughout the year
  - Selected response, short constructed response, extended constructed response, technology enhanced and performance tasks
- Formative Process and Tools (Paper and Pencil)
  - Optional resources for improving instruction
  - Assessment literacy