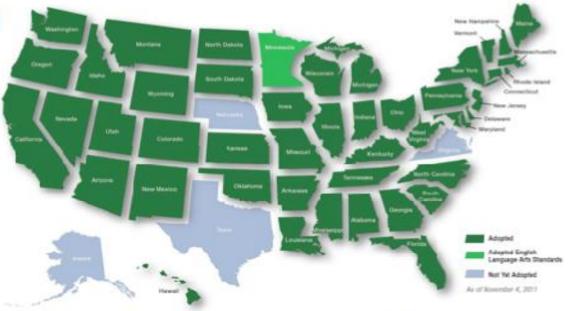

## Common Core State Standards

Jetting to the Core

Define the knowledge and skills students need for college and career

- Developed voluntarily and cooperatively by states; more than 40 states have adopted
- Provide clear, consistent standards in English language arts/literacy and mathematics