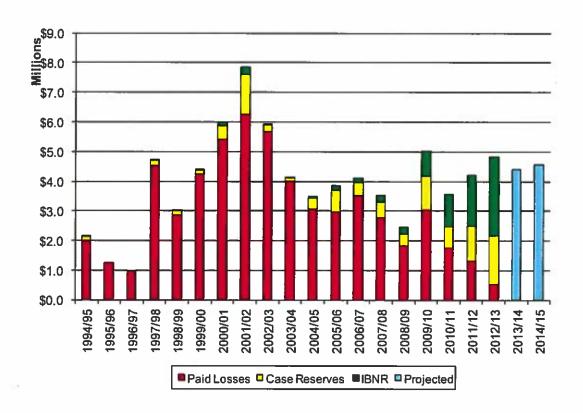

## Mission Statement

The Santa Ana Unified School District is dedicated to high academic achievement, in a scholarly and supportive environment, ensuring that all students are prepared to accomplish their goals in life.