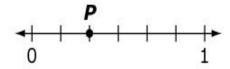

## Selected Response Item - Grade 3

43044

P

Look at point P on the number line.

Look at number lines A – E. Is the point on each number line equal to the number shown by *P*? Choose Yes or No.

Getting to the Core