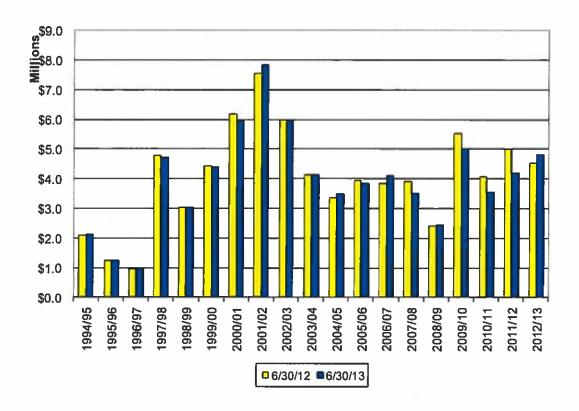

\$ 1.78                  |

Note:

(A) is from Table III-3B.
(B) is based on the expenses in Table III-6A and projected 2014/15 payroll of \$313.3 million.



### 7. Compare to Previous Actuarial Study

Graphs III-4 and III-5 are graphical comparisons of the reported incurred losses and projected ultimate losses, respectively, by fiscal year of occurrence of the workers compensation program from the previous study (report dated September 6, 2012) to the current study.

Graph III-4
Comparison of Limited Reported Incurred Losses as of June 30, 2012 and June 30, 2013



Note: Amounts as of June 30, 2012 are from the previous actuarial study. Amounts as of June 30, 2013 are from Exhibit WC-1.



Graph III-5 Comparison of Projected Ultimate Limited Losses as of June 30, 2012 and June 30, 2013



Note: Amounts as of June 30, 2012 are from the previous actuarial study. Amounts as of June 30, 2013 are from Exhibits WC-9.

For all claims through 2011/12, the change in the projected ultimate limited losses from June 30, 2012 to June 30, 2013 was -2.5%.



We compare the reported claim count by year as of June 30, 2012 and June 30, 2013 as shown in Table III-7A.

Table III-7A **Comparison of Reported Claim Count** as of June 30, 2012 and June 30, 2013

|     | Year<br>(1)      | Reported<br>Claim Count<br>as of 6/30/12<br>(2) | Reported<br>Claim Count<br>as of 6/30/13<br>(3) | Change<br>(3) – (2) | Percent<br>Change<br>(4) ÷ (2) |
|-----|------------------|-------------------------------------------------|-------------------------------------------------|---------------------|--------