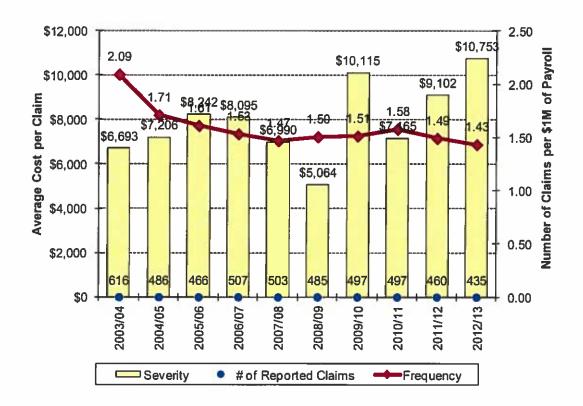

## Mission Statement

The Santa Ana Unified School District is dedicated to high academic achievement, in a scholarly and supportive environment, ensuring that all students are prepared to accomplish their goals in life.